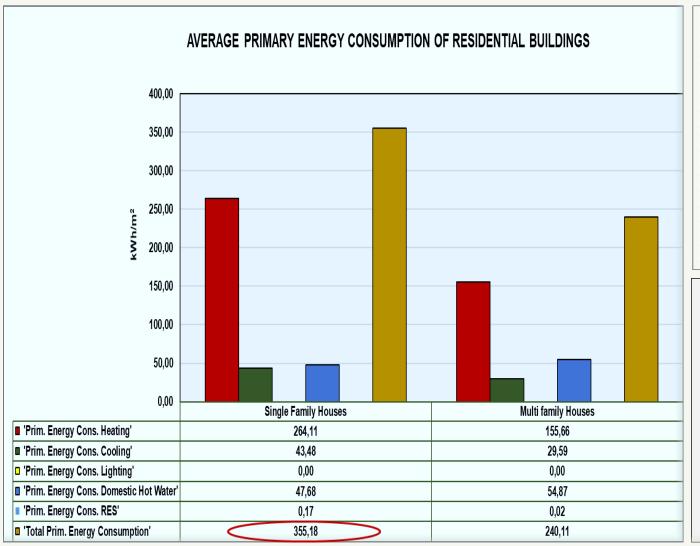

# ANNUAL AVERAGE PRIMARY ENERGY CONSUMPTION OF RESIDENTIAL BUILDINGS

#### **ENERGY BALANCE OF RESIDENTIAL BUILDINGS**