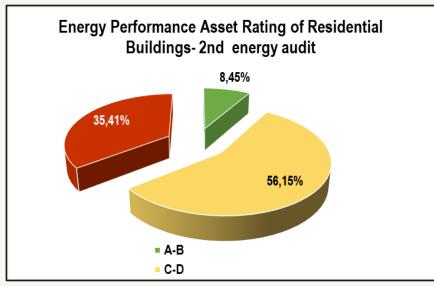

ction target of 15% between EU countries by 2030, and pushing forward important infrastructure projects.

Source: https://ec.Europa.eu



# **ENERGY POVERTY IN EUROPE**







Source: BPIE own analysis based on 2015 Eurostat data



# **BUILDING STOCK IN GREECE**









Source: ELSTAT 2014



### **ENERGY PERFORMANCE OF HELLENIC BUILDINGS**









# ANNUAL AVERAGE PRIMARY ENERGY CONSUMPTION OF RESIDENTIAL BUILDINGS











#### **ENERGY BALANCE OF RESIDENTIAL BUILDINGS**







### ANNUAL AVERAGE PRIMARY ENERGY CONSUMPTION OF

#### NON-RESIDENTIAL BUILDINGS











# ANNUAL AVERAGE ENERGY CONSUMPTION OF NON-RESIDENTIAL BUILDINGS







# ANNUAL AVERAGE ENERGY CONSUMPTION OF BUILDINGS FOR THE PERIOD 2011-2017









# ENERGY PERFORMANCE OF BUILDINGS AFTER INTERVENTIONS

















#### PERCENTAGE OF SAVING ENERGY



| CLIMATIC ZONE | CATEGORIES OF BUILDINGS  Commercial Hospitals Temporary Residence Educational Sports Halls Prisons and Police Stations Offices Single-Family House | 2669693.143 392339.0534 2370314.035 368403.238 743573.0246 3005.03 563206.302 3911994.649 | ESTIMATED ANNUAL AVERAGE PRIMARY ENERGY CONSUMPTION OF BUILDING (kWh/m²)  433.08 410.75 440.13 167.41 729.37 640.56 353.51 254.05 | ESTIMATED ANNUAL AVERAGE PRIMARY ENERGY CONSUMPTION OF BUILDING (GWh)  1156.20 161.15 1043.25 61.67 542.34 1.92 199.10 993.82 | ESTIMATED ANNUAL AVERAGE PRIMARY ENERGY CONSUMPTION OF THE BUILDING ACCORDING TO THE REGULATION KENAK (kWh/m²) 243.19 274.71 256.23 109.23 454.16 369.88 207.33 | ESTIMATED ANNUAL AVERAGE PRIMARY ENERGY CONSUMPTION OF THE BUILDING ACCORDI