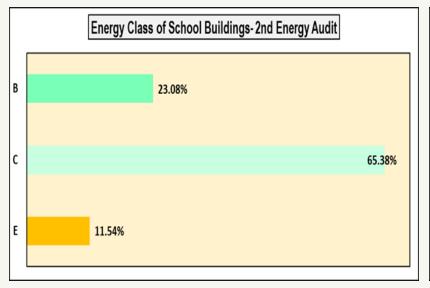

ion target of 15% between EU countries by 2030, and pushing forward important infrastructure projects.

Source: https://ec.Europa.eu



# **ENERGY POVERTY IN EUROPE**







Source: BPIE own analysis based on 2015 Eurostat data



# **BUILDING STOCK IN GREECE**









Source: ELSTAT 2014



### **ENERGY PERFORMANCE OF HELLENIC BUILDINGS**









# ANNUAL AVERAGE PRIMARY ENERGY CONSUMPTION OF RESIDENTIAL BUILDINGS











#### **ENERGY BALANCE OF RESIDENTIAL BUILDINGS**







### ANNUAL AVERAGE PRIMARY ENERGY CONSUMPTION OF

#### NON-RESIDENTIAL BUILDINGS











# ANNUAL AVERAGE ENERGY CONSUMPTION OF NON-RESIDENTIAL BUILDINGS







# ANNUAL AVERAGE ENERGY CONSUMPTION OF BUILDINGS FOR THE PERIOD 2011-2017









# ENERGY PERFORMANCE OF BUILDINGS AFTER INTERVENTIONS

















#### PERCENTAGE OF SAVING ENERGY



| CLIMATIC ZONE | CATEGORIES OF BUILDINGS  Commercial Hospitals Temporary Residence Educational Sports Halls Prisons and Police Stations Offices Single-Family House | 2669693.143 392339.0534 2370314.035 368403.238 743573.0246 3005.03 563206.302 3911994.649 | ESTIMATED ANNUAL AVERAGE PRIMARY ENERGY CONSUMPTION OF BUILDING (kWh/m²)  433.08 410.75 440.13 167.41 729.37 640.56 353.51 254.05 | ESTIMATED ANNUAL AVERAGE PRIMARY ENERGY CONSUMPTION OF BUILDING (GWh)  1156.20 161.15 1043.25 61.67 542.34 1.92 199.10 993.82 | ESTIMATED ANNUAL AVERAGE PRIMARY ENERGY CONSUMPTION OF THE BUILDING ACCORDING TO THE REGULATION KENAK (kWh/m²) 243.19 274.71 256.23 109.23 454.16 369.88 207.33 | ESTIMATED ANNUAL AVERAGE PRIMARY ENERGY CONSUMPTION OF THE BUILDING ACCORDING