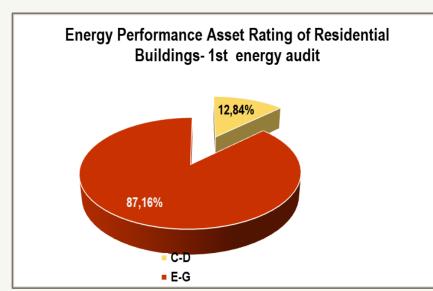

rconnection target of 15% between EU countries by 2030, and pushing forward important infrastructure projects.

Source: https://ec.Europa.eu



# **ENERGY POVERTY IN EUROPE**







Source: BPIE own analysis based on 2015 Eurostat data



# **BUILDING STOCK IN GREECE**









Source: ELSTAT 2014



### **ENERGY PERFORMANCE OF HELLENIC BUILDINGS**









# ANNUAL AVERAGE PRIMARY ENERGY CONSUMPTION OF RESIDENTIAL BUILDINGS











#### **ENERGY BALANCE OF RESIDENTIAL BUILDINGS**







### ANNUAL AVERAGE PRIMARY ENERGY CONSUMPTION OF

#### NON-RESIDENTIAL BUILDINGS











# ANNUAL AVERAGE ENERGY CONSUMPTION OF NON-RESIDENTIAL BUILDINGS







# ANNUAL AVERAGE ENERGY CONSUMPTION OF BUILDINGS FOR THE PERIOD 2011-2017









# ENERGY PERFORMANCE OF BUILDINGS AFTER INTERVENTIONS

















#### PERCENTAGE OF SAVING ENERGY



| CLIMATIC ZONE | CATEGORIES OF BUILDINGS  Commercial Hospitals Temporary Residence Educational Sports Halls Prisons and Police Stations Offices Single-Family House | 2669693.143 392339.0534 2370314.035 368403.238 743573.0246 3005.03 563206.302 3911994.649 | ESTIMATED ANNUAL AVERAGE PRIMARY ENERGY CONSUMPTION OF BUILDING (kWh/m²)  433.08 410.75 440.13 167.41 729.37 640.56 353.51 254.05 | ESTIMATED ANNUAL AVERAGE PRIMARY ENERGY CONSUMPTION OF BUILDING (GWh)  1156.20 161.15 1043.25 61.67 542.34 1.92 199.10 993.82 | ESTIMATED ANNUAL AVERAGE PRIMARY ENERGY CONSUMPTION OF THE BUILDING ACCORDING TO THE REGULATION KENAK (kWh/m²) 243.19 274.71 256.23 109.23 454.16 369.88 207.33 | ESTIMATED ANNUAL AVERAGE PRIMARY ENERGY CONSUMPTION OF THE BUILDING A