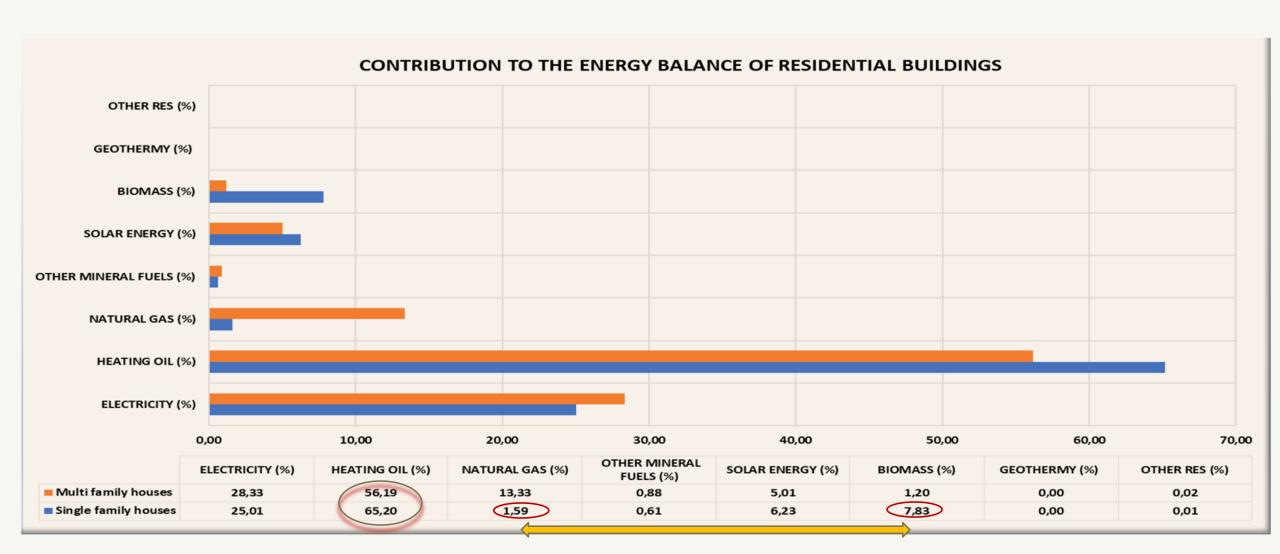

greenhouse gas emissions by 2030, compared to 1990.
- ❖ At least 27% of renewable energy in the EU.
- An energy efficiency increase of at least 27%, to be reviewed by 2020 with the potential to raise the target to 30% by 2030.
- ❖ The completion of the internal energy market by reaching an electricity interconnection target of 15% between EU countries by 2030, and pushing forward important infrastructure projects.

Source: https://ec.Europa.eu



# **ENERGY POVERTY IN EUROPE**







Source: BPIE own analysis based on 2015 Eurostat data



# **BUILDING STOCK IN GREECE**









Source: ELSTAT 2014



### **ENERGY PERFORMANCE OF HELLENIC BUILDINGS**









# ANNUAL AVERAGE PRIMARY ENERGY CONSUMPTION OF RESIDENTIAL BUILDINGS











#### **ENERGY BALANCE OF RESIDENTIAL BUILDINGS**







### ANNUAL AVERAGE PRIMARY ENERGY CONSUMPTION OF

#### NON-RESIDENTIAL BUILDINGS











# ANNUAL AVERAGE ENERGY CONSUMPTION OF NON-RESIDENTIAL BUILDINGS







# ANNUAL AVERAGE ENERGY CONSUMPTION OF BUILDINGS FOR THE PERIOD 2011-2017









# ENERGY PERFORMANCE OF BUILDINGS AFTER INTERVENTIONS

















#### PERCENTAGE OF SAVING ENERGY



| CLIMATIC ZONE | CATEGORIES OF BUILDINGS  Commercial Hospitals Temporary Residence Educational Sports Halls Prisons and Police Stations Offices Single-Family House | 2669693.143 392339.0534 2370314.035 368403.238 743573.0246 3005.03 563206.302 3911994.649 | ESTIMATED ANNUAL AVERAGE PRIMARY ENERGY CONSUMPTION OF BUILDING (kWh/m²)  433.08 410.75 440.13 167.41 729.37 640.56 353.51 254.05 | ESTIMATED ANNUAL AVERAGE PRIMARY ENERGY CONSUMPTION