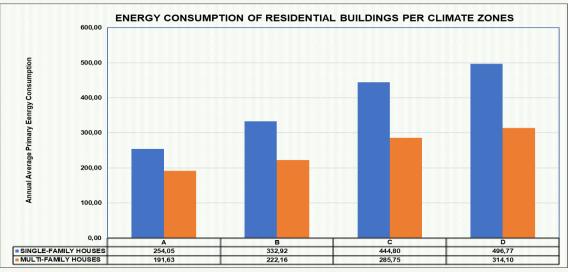

### ANNUAL AVERAGE PRIMARY ENERGY CONSUMPTION OF

#### PERCENTAGE OF SAVING ENERGY

| CLIMATIC ZONE | CATEGORIES OF BUILDINGS  Commercial Hospitals Temporary Residence Educational Sports Halls Prisons and Police Stations Offices Single-Family House | 2669693.143 392339.0534 2370314.035 368403.238 743573.0246 3005.03 563206.302 3911994.649 | ESTIMATED ANNUAL AVERAGE PRIMARY ENERGY CONSUMPTION OF BUILDING (kWh/m²)  433.08 410.75 440.13 167.41 729.37 640.56 353.51 254.05 | ESTIMATED ANNUAL AVERAGE PRIMARY ENERGY CONSUMPTION OF BUILDING (GWh)  1156.20 161.15 1043.25 61.67 542.34 1.92 199.10 993.82 | ESTIMATED ANNUAL AVERAGE PRIMARY ENERGY CONSUMPTION OF THE BUILDING ACCORDING TO THE REGULATION KENAK (kWh/m²) 243.19 274.71 256.23 109.23 454.16 369.88 207.33 | ESTIMATED ANNUAL AVERAGE PRIMARY ENERGY CONSUMPTION OF THE BUILDING ACCORDING TO THE REGULATION KENAK (GWh) 649.24 107.78 607.34 40.24 337.70 1.11 116.77 372.94 | PERCENTAGE OF<br>SAVING ENERGY (%)<br>43.85<br>33.12<br>41.78<br>34.75<br>37.73<br>42.26<br>41.35<br>62.47 |
|---------------|----------------------------------------------------------------------------------------------------------------------------------------------------|-------------------------------------------------------------------------------------------|-----------------------------------------------------------------------------------------------------------------------------------|-------------------------------------------------------------------------------------------------------------------------------|-----------------------------------------------------------------------------------------------------------------------------------------------------------------|------------------------------------------------------------------------------------------------------------------------------------------------------------------|------------------------------------------------------------------------------------------------------------|
|               | Multi-Family House                                                                                                                                 | 7765713.226                                                                               | 191.63                                                                                                                            | 1488.14                                                                                                                       | 87.97                                                                                                                                                           | 683.13                                                                                                                                                           | 54.10                                                                                                      |
|               |                                                                                                                                                    |                                                                                           |                                                                                                                                   |                                                                                                                               |                                                                                                                                                                 |                                                                                                                                                                  |                                                                                                            |
| В             | Commercial                                                                                                                                         | 9906443.659                                                                               | 451.86                                                                                                                            | 4476.32                                                                                                                       | 256.41                                                                                                                                                          | 2540.14                                                                                                                                                          | 43.25                                                                                                      |
|               | Hospitals                                                                                                                                          | 991942.214<br>1404196.855                                                                 | 441.31<br>510.14                                                                                                                  | 437.76<br>716.34                                                                                                              | 288.00<br>288.01                                                                                                                                                | 285.68<br>404.42                                                                                                                                                 | 34.74<br>43.54                                                                                             |
|               | Temporary Residence Educational                                                                                                                    | 1520058.749                                                                               | 190.46                                                                                                                            | 289.51                                                                                                                        | 121.18                                                                                                                                                          | 184.21                                                                                                                                                           | 36.37                                                                                                      |
|               | Sports Halls                                                                                                                                       | 2335469.799                                                                               | 760.92                                                                                                                            | 1777.12                                                                                                                       | 469.72                                                                                                                                                          | 1097.02                                                                                                                                                          | 38.27                                                                                                      |
|               | Prisons and Police Stations                                                                                                                        | 110608.35                                                                                 | 675.86                                                                                                                            | 74.76                                                                                                                         | 433.00                                                                                                                                                          | 47.89                                                                                                                                                            | 35.93                                                                                                      |
|               | Offices                                                                                                                                            | 7138260.822                                                                               | 353.45                                                                                                                            | 2523.00                                                                                                                       | 218.92                                                                                                                                                          | 1562.72                                                                                                                                                          | 38.06                                                                                                      |
|               | Single-Family House                                                                                                                                | 7914336.098                                                                               | 332.92                                                                                                                            | 2634.87                                                                                                                       | 113.12                                                                                                                                                          | 895.25                                                                                                                                                           | 66.02                                                                                                      |
|               | Multi-Family House                                                                                                                                 | 39305720.98                                                                               | 222.16                                                                                                                            | 8732.24                                                                                                                       | 95.50                                                                                                                                                           | 3753.66                                                                                                                                                          | 57.01                                                                                                      |
|               |                                                                                                                                                    |                                                                                           |                                                                                                                                   |                                                                                                                               |                                                                                                                                                                 |                                                                                                                                                                  |                                                                                                            |
| С             | Commercial                                                                                                                                         | 5021449.769                                                                               | 459.11                                                                                                                            | 2305.38                                                                                                                       | 250.62                                                                                                                                                          | 1258.49                                                                                                                                                          | 45.41                                                                                                      |
|               | Hospitals                                                                                                                                          | 961530.1345                                                                               | 441.45                                                                                                                            | 424.47                                                                                                                        | 285.08                                                                                                                                                          | 274.12                                                                                                                                                           | 35.42                                                                                                      |
|               | Temporary Residence                                                                                                                                | 1100617.708                                                                               | 442.57                                                                                                                            | 487.10                                                                                                                        | 268.37                                                                                                                                                          | 295.37                                                                                                                                                           | 39.36                                                                                                      |
|               | Educational                                                                                                                                        | 877471.398                                                                                | 223.63                                                                                                                            | 196.23                                                                                                                        | 125.34                                                                                                                                                          | 109.98                                                                                                                                                           | 43.95                                                                                                      |
|               | Sports Halls                                                                                                                                       | 1276550.596                                                                               | 780.69                                                                                                                            | 996.59                                                                                                                        | 455.88                                                                                                                                                          | 581.95                                                                                                                                                           | 41.61                                                                                                      |
|               | Prisons and Police Stations                                                                                                                        | 35482.53                                                                                  | 528.31                                                                                                                            | 18.75                                                                                                                         | 418.02                                                                                                                                                          | 14.83                                                                                                                                                            | 20.88                                                                                                      |
|               | Offices                                                                                                                                            | 1618577.923                                                                               | 358.08                                                                                                                            | 579.58                                                                                                                        | 217.20                                                                                                                                                          | 351.56                                                                                                                                                           | 39.34                                                                                                      |
|               | Single-Family House                                                                                                                                | 5237154.188                                                                               | 444.80                                                                                                                            | 2329.49                                                                                                                       | 146.40                                                                                                                                                          | 766.74                                                                                                                                                           | 67.09                                                                                                      |
|               | Multi-Family House                                                                                                                                 | 18864187.55                                                                               | 285.75                                                                                                                            | 5390.37                                                                                                                       | 129.24                                                                                                                                                          | 2438.01                                                                                                                                                          | 54.77                                                                                                      |
| D             | Commercial                                                                                                                                         | 437519.7525                                                                               | 493.15                                                                                                                            | 215.76                                                                                                                        | 249.77                                                                                                                                                          | 109.28                                                                                                                                                           | 49.35                                                                                                      |
|               | Hospitals                                                                                                                                          | 78938.814                                                                                 | 420.92                                                                                                                            | 33.23                                                                                                                         | 286.05                                                                                                                                                          | 22.58                                                                                                                                                            | 32.04                                                                                                      |
|               | Temporary Residence                                                                                                                                | 49328.13                                                                                  | 752.37                                                                                                                            | 37.11                                                                                                                         | 366.63                                                                                                                                                          | 18.09                                                                                                                                                            | 51.27                                                                                                      |
|               | Educational                                                                                                                                        | 84370.74                                                                                  | 243.65                                                                                                                            | 20.56                                                                                                                         | 119.90                                                                                                                                                          | 10.12                                                                                                                                                            | 50.79                                                                                                      |
|               | Sports Halls                                                                                                                                       | 144077.595                                                                                | 822.84                                                                                                                            | 118.55                                                                                                                        | 474.51                                                                                                                                                          | 68.37                                                                                                                                                            | 42.33                                                                                                      |
|               | Prisons and Police Stations                                                                                                                        | 926.4                                                                                     | 1,586.60                                                                                                                          | 1.47                                                                                                                          | 493.70                                                                                                                                                          | 0.46                                                                                                                                                             | 68.88                                                                                                      |
|               | Offices                                                                                                                                            | 114632.108                                                                                | 375.33                                                                                                                            | 43.02                                                                                                                         | 208.94                                                                                                                                                          | 23.95                                                                                                                                                            | 44.33                                                                                                      |
|               | Single-Family House                                                                                                                                | 876510.3971                                                                               | 496.77                                                                                                                            | 435.42                                                                                                                        | 156.52                                                                                                                                                          | 137.19                                                                                                                                                           | 68.49                                                                                                      |
|               | Multi-Family House                                                                                                                                 | 1873273.308                                                                               | 314.10                                                                                                                            | 588.40                                                                                                                        | 133.43                                                                                                                                                          | 249.95                                                                                                                                                           | 57.52                                                                                                      |