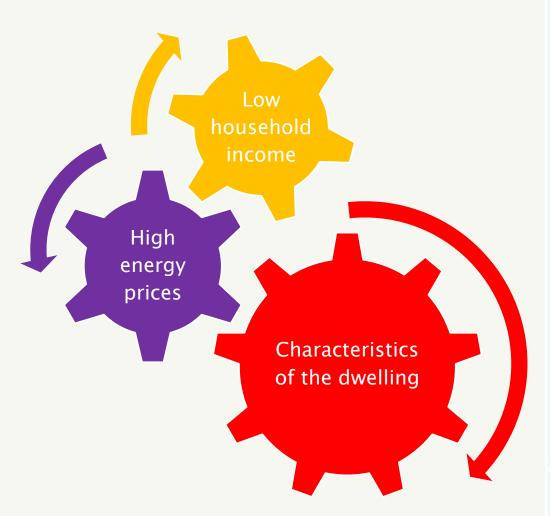

that ensures affordable prices for homes, businesses, and industries.

Energy consumption to be sustainable, through the lowering of greenhouse gas emissions, pollution, and fossil fuel dependence.



### **ENERGY STRATEGY AND ENERGY UNION**



#### New targets to be met by 2030:

- ❖ At least a 40% reduction in greenhouse gas emissions by 2030, compared to 1990.
- ❖ At least 27% of renewable energy in the EU.
- An energy efficiency increase of at least 27%, to be reviewed by 2020 with the potential to raise the target to 30% by 2030.
- ❖ The completion of the internal energy market by reaching an electricity interconnection target of 15% between EU countries by 2030, and pushing forward important infrastructure projects.

Source: https://ec.Europa.eu



# **ENERGY POVERTY IN EUROPE**







Source: BPIE own analysis based on 2015 Eurostat data



# **BUILDING STOCK IN GREECE**









Source: ELSTAT 2014



### **ENERGY PERFORMANCE OF HELLENIC BUILDINGS**









# ANNUAL AVERAGE PRIMARY ENERGY CONSUMPTION OF RESIDENTIAL BUILDINGS











#### **ENERGY BALANCE OF RESIDENTIAL BUILDINGS**







### ANNUAL AVERAGE PRIMARY ENERGY CONSUMPTION OF

#### NON-RESIDENTIAL BUILDINGS











# ANNUAL AVERAGE ENERGY CONSUMPTION OF NON-RESIDENTIAL BUILDINGS







# ANNUAL AVERAGE ENERGY CONSUMPTION OF BUILDINGS FOR THE PERIOD 2011-2017









# ENERGY PERFORMANCE OF BUILDINGS AFTER INTERVENTIONS

















#### PERCENTAGE OF SAVING ENERGY



| CLIMATIC ZONE | CATEGORIES OF BUILDINGS  Commercial Hospitals Temporary Residence Educational Sports Halls Prisons and Police