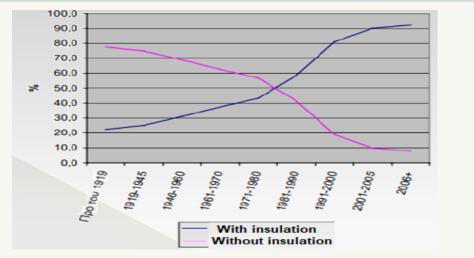

stainable, through the lowering of greenhouse gas emissions, pollution, and fossil fuel dependence.



### **ENERGY STRATEGY AND ENERGY UNION**



#### New targets to be met by 2030:

- ❖ At least a 40% reduction in greenhouse gas emissions by 2030, compared to 1990.
- ❖ At least 27% of renewable energy in the EU.
- An energy efficiency increase of at least 27%, to be reviewed by 2020 with the potential to raise the target to 30% by 2030.
- ❖ The completion of the internal energy market by reaching an electricity interconnection target of 15% between EU countries by 2030, and pushing forward important infrastructure projects.

Source: https://ec.Europa.eu



# **ENERGY POVERTY IN EUROPE**







Source: BPIE own analysis based on 2015 Eurostat data



# **BUILDING STOCK IN GREECE**









Source: ELSTAT 2014



### **ENERGY PERFORMANCE OF HELLENIC BUILDINGS**









# ANNUAL AVERAGE PRIMARY ENERGY CONSUMPTION OF RESIDENTIAL BUILDINGS











#### **ENERGY BALANCE OF RESIDENTIAL BUILDINGS**







### ANNUAL AVERAGE PRIMARY ENERGY CONSUMPTION OF

#### NON-RESIDENTIAL BUILDINGS











# ANNUAL AVERAGE ENERGY CONSUMPTION OF NON-RESIDENTIAL BUILDINGS







# ANNUAL AVERAGE ENERGY CONSUMPTION OF BUILDINGS FOR THE PERIOD 2011-2017









# ENERGY PERFORMANCE OF BUILDINGS AFTER INTERVENTIONS

















#### PERCENTAGE OF SAVING ENERGY



| CLIMATIC ZONE | CATEGORIES OF BUILDINGS  Commercial Hospitals Temporary Residence Educational Sports Halls Prisons and Police Stations Offices Single-Family House | 2669693.143 392339.0534 2370314.035 368403.238 743573.0246 3