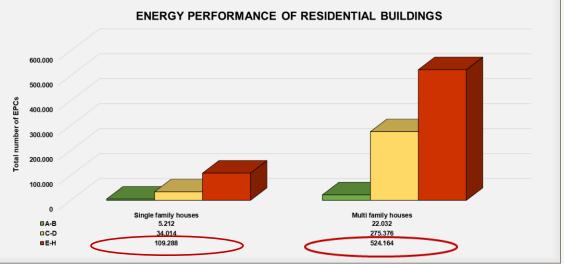

gets to be met by 2030:

- ❖ At least a 40% reduction in greenhouse gas emissions by 2030, compared to 1990.
- ❖ At least 27% of renewable energy in the EU.
- An energy efficiency increase of at least 27%, to be reviewed by 2020 with the potential to raise the target to 30% by 2030.
- ❖ The completion of the internal energy market by reaching an electricity interconnection target of 15% between EU countries by 2030, and pushing forward important infrastructure projects.

Source: https://ec.Europa.eu



# **ENERGY POVERTY IN EUROPE**







Source: BPIE own analysis based on 2015 Eurostat data



# **BUILDING STOCK IN GREECE**









Source: ELSTAT 2014



### **ENERGY PERFORMANCE OF HELLENIC BUILDINGS**









# ANNUAL AVERAGE PRIMARY ENERGY CONSUMPTION OF RESIDENTIAL BUILDINGS











#### **ENERGY BALANCE OF RESIDENTIAL BUILDINGS**







### ANNUAL AVERAGE PRIMARY ENERGY CONSUMPTION OF

#### NON-RESIDENTIAL BUILDINGS











# ANNUAL AVERAGE ENERGY CONSUMPTION OF NON-RESIDENTIAL BUILDINGS







# ANNUAL AVERAGE ENERGY CONSUMPTION OF BUILDINGS FOR THE PERIOD 2011-2017









# ENERGY PERFORMANCE OF BUILDINGS AFTER INTERVENTIONS

















#### PERCENTAGE OF SAVING ENERGY



| CLIMATIC ZONE | CATEGORIES OF BUILDINGS  Commercial Hospitals Temporary Residence Educational Sports Halls Prisons and Police Stations Offices Single-Family House | 2669693.143 392339.0534 2370314.035 368403.238 743573.0246 3005.03 563206.302 3911994.649 | ESTIMATED ANNUAL AVERAGE PRIMARY ENERGY CONSUMPTION OF BUILDING (kWh/m²)  433.08 410.75 440.13 167.41 729.37 640.56 353.51 254.