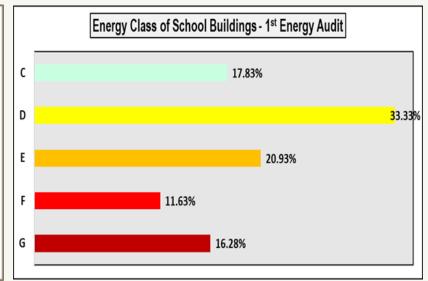

onnection target of 15% between EU countries by 2030, and pushing forward important infrastructure projects.

Source: https://ec.Europa.eu



# **ENERGY POVERTY IN EUROPE**







Source: BPIE own analysis based on 2015 Eurostat data



# **BUILDING STOCK IN GREECE**









Source: ELSTAT 2014



### **ENERGY PERFORMANCE OF HELLENIC BUILDINGS**









# ANNUAL AVERAGE PRIMARY ENERGY CONSUMPTION OF RESIDENTIAL BUILDINGS











#### **ENERGY BALANCE OF RESIDENTIAL BUILDINGS**







### ANNUAL AVERAGE PRIMARY ENERGY CONSUMPTION OF

#### NON-RESIDENTIAL BUILDINGS











# ANNUAL AVERAGE ENERGY CONSUMPTION OF NON-RESIDENTIAL BUILDINGS







# ANNUAL AVERAGE ENERGY CONSUMPTION OF BUILDINGS FOR THE PERIOD 2011-2017









# ENERGY PERFORMANCE OF BUILDINGS AFTER INTERVENTIONS

















#### PERCENTAGE OF SAVING ENERGY



| CLIMATIC ZONE | CATEGORIES OF BUILDINGS  Commercial Hospitals Temporary Residence Educational Sports Halls Prisons and Police Stations Offices Single-Family House | 2669693.143 392339.0534 2370314.035 368403.238 743573.0246 3005.03 563206.302 3911994.649 | ESTIMATED ANNUAL AVERAGE PRIMARY ENERGY CONSUMPTION OF BUILDING (kWh/m²)  433.08 410.75 440.13 167.41 729.37 640.56 353.51 254.05 | ESTIMATED ANNUAL AVERAGE PRIMARY ENERGY CONSUMPTION OF BUILDING (GWh)  1156.20 161.15 1043.25 61.67 542.34 1.92 199.10 993.82 | ESTIMATED ANNUAL AVERAGE PRIMARY ENERGY CONSUMPTION OF THE BUILDING ACCORDING TO THE REGULATION KENAK (kWh/m²) 243.19 274.71 256.23 109.23 454.16 369.88 207.33 | ESTIMATED ANNUAL AVERAGE PRIMARY ENERGY CONSUMPTION OF THE BUILDING ACC