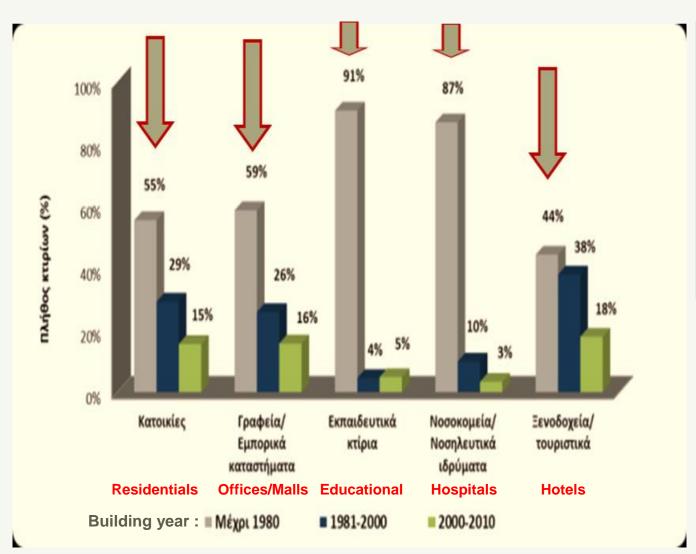

e sustainable, through the lowering of greenhouse gas emissions, pollution, and fossil fuel dependence.



### **ENERGY STRATEGY AND ENERGY UNION**



#### New targets to be met by 2030:

- ❖ At least a 40% reduction in greenhouse gas emissions by 2030, compared to 1990.
- ❖ At least 27% of renewable energy in the EU.
- An energy efficiency increase of at least 27%, to be reviewed by 2020 with the potential to raise the target to 30% by 2030.
- ❖ The completion of the internal energy market by reaching an electricity interconnection target of 15% between EU countries by 2030, and pushing forward important infrastructure projects.

Source: https://ec.Europa.eu



# **ENERGY POVERTY IN EUROPE**







Source: BPIE own analysis based on 2015 Eurostat data



# **BUILDING STOCK IN GREECE**









Source: ELSTAT 2014



### **ENERGY PERFORMANCE OF HELLENIC BUILDINGS**









# ANNUAL AVERAGE PRIMARY ENERGY CONSUMPTION OF RESIDENTIAL BUILDINGS











#### **ENERGY BALANCE OF RESIDENTIAL BUILDINGS**







### ANNUAL AVERAGE PRIMARY ENERGY CONSUMPTION OF

#### NON-RESIDENTIAL BUILDINGS











# ANNUAL AVERAGE ENERGY CONSUMPTION OF NON-RESIDENTIAL BUILDINGS







# ANNUAL AVERAGE ENERGY CONSUMPTION OF BUILDINGS FOR THE PERIOD 2011-2017









# ENERGY PERFORMANCE OF BUILDINGS AFTER INTERVENTIONS

















#### PERCENTAGE OF SAVING ENERGY



| CLIMATIC ZONE | CATEGORIES OF BUILDINGS  Commercial Hospitals Temporary Residence Educational Sports Halls Prisons and Police Stations Offices Single-Family House | 2669693.143 392339.0534 2370314.035 368403.238 743573.02