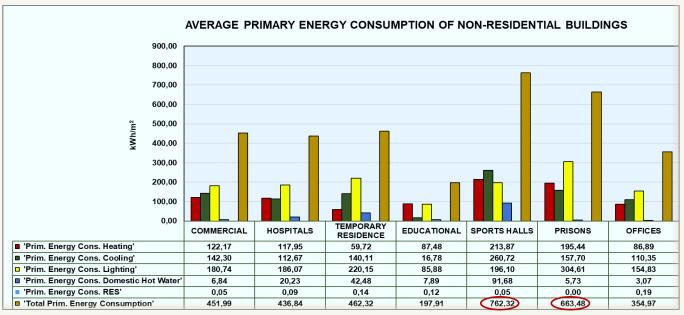

#### NON-RESIDENTIAL BUILDINGS

# ANNUAL AVERAGE ENERGY CONSUMPTION OF NON-RESIDENTIAL BUILDINGS