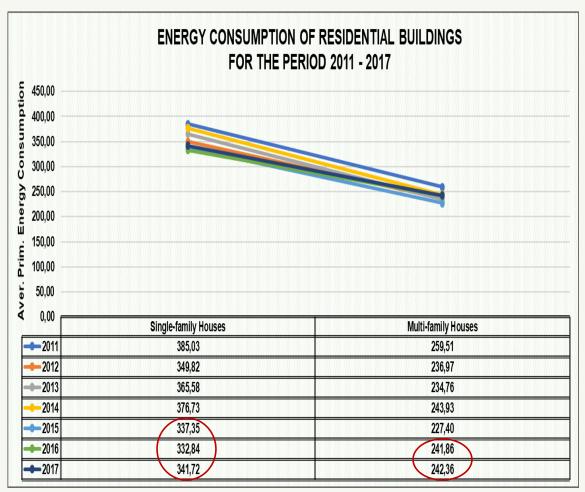

n of the internal energy market by reaching an electricity interconnection target of 15% between EU countries by 2030, and pushing forward important infrastructure projects.

Source: https://ec.Europa.eu



# **ENERGY POVERTY IN EUROPE**







Source: BPIE own analysis based on 2015 Eurostat data



# **BUILDING STOCK IN GREECE**









Source: ELSTAT 2014



### **ENERGY PERFORMANCE OF HELLENIC BUILDINGS**









# ANNUAL AVERAGE PRIMARY ENERGY CONSUMPTION OF RESIDENTIAL BUILDINGS











#### **ENERGY BALANCE OF RESIDENTIAL BUILDINGS**







### ANNUAL AVERAGE PRIMARY ENERGY CONSUMPTION OF

#### NON-RESIDENTIAL BUILDINGS











# ANNUAL AVERAGE ENERGY CONSUMPTION OF NON-RESIDENTIAL BUILDINGS







# ANNUAL AVERAGE ENERGY CONSUMPTION OF BUILDINGS FOR THE PERIOD 2011-2017









# ENERGY PERFORMANCE OF BUILDINGS AFTER INTERVENTIONS

















#### PERCENTAGE OF SAVING ENERGY



| CLIMATIC ZONE | CATEGORIES OF BUILDINGS  Commercial Hospitals Temporary Residence Educational Sports Halls Prisons and Police Stations Offices Single-Family House | 2669693.143 392339.0534 2370314.035 368403.238 743573.0246 3005.03 563206.302 3911994.649 | ESTIMATED ANNUAL AVERAGE PRIMARY ENERGY CONSUMPTION OF BUILDING (kWh/m²)  433.08 410.75 440.13 167.41 729.37 640.56 353.51 254.05 | ESTIMATED ANNUAL AVERAGE PRIMARY ENERGY CONSUMPTION OF BUILDING (GWh)  1156.20 161.15 1043.25 61.67 542.34 1.92 199.10 993.82 | ESTIMATED ANNUAL AVERAGE PRIMARY ENERGY CONSUMPTION OF THE BUILDING ACCORDING TO THE REGULATION KENAK (kWh/m²) 243.19 274.71 256.23 109.23 454.16 369.88 207.33 | ESTIMA