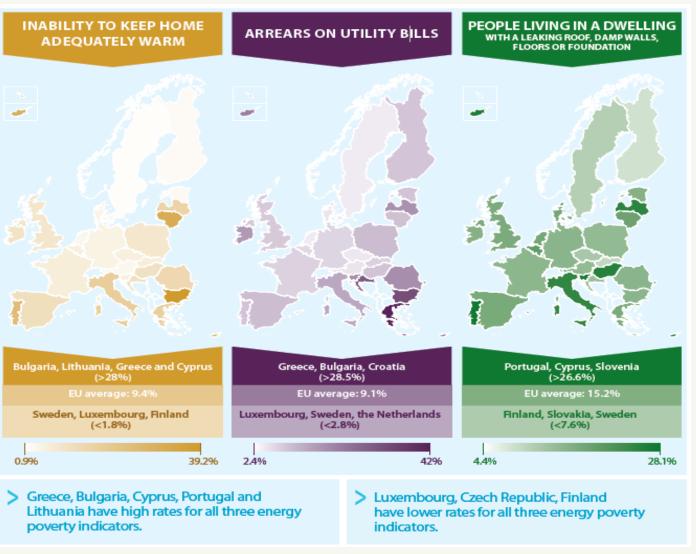

# **ENERGY POVERTY IN EUROPE**

Source: BPIE own analysis based on 2015 Eurostat data