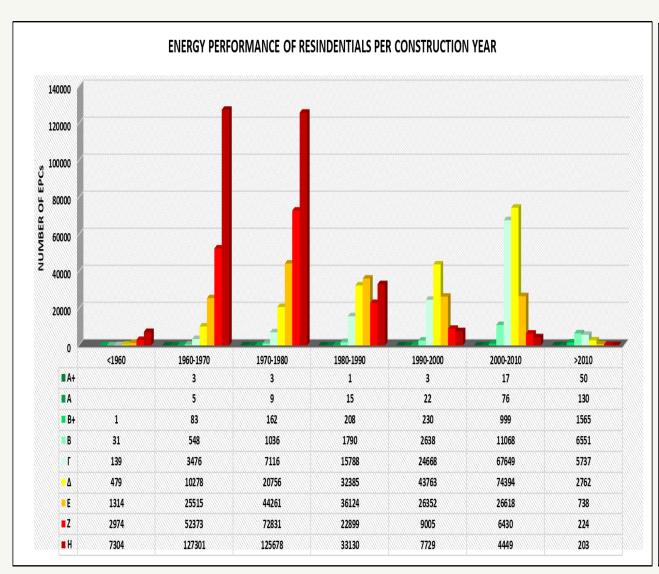

### **ENERGY PERFORMANCE OF HELLENIC BUILDINGS**

# ANNUAL AVERAGE PRIMARY ENERGY CONSUMPTION OF RESIDENTIAL BUILDINGS