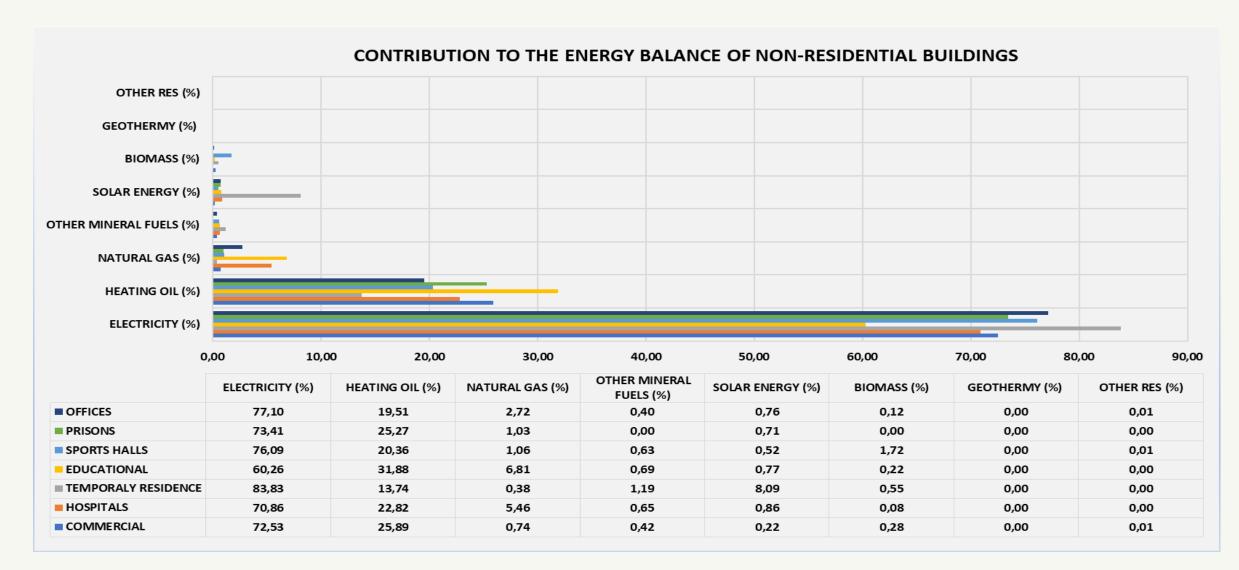

by 2020 with the potential to raise the target to 30% by 2030.
- ❖ The completion of the internal energy market by reaching an electricity interconnection target of 15% between EU countries by 2030, and pushing forward important infrastructure projects.

Source: https://ec.Europa.eu



# **ENERGY POVERTY IN EUROPE**







Source: BPIE own analysis based on 2015 Eurostat data



# **BUILDING STOCK IN GREECE**









Source: ELSTAT 2014



### **ENERGY PERFORMANCE OF HELLENIC BUILDINGS**









# ANNUAL AVERAGE PRIMARY ENERGY CONSUMPTION OF RESIDENTIAL BUILDINGS











#### **ENERGY BALANCE OF RESIDENTIAL BUILDINGS**







### ANNUAL AVERAGE PRIMARY ENERGY CONSUMPTION OF

#### NON-RESIDENTIAL BUILDINGS











# ANNUAL AVERAGE ENERGY CONSUMPTION OF NON-RESIDENTIAL BUILDINGS







# ANNUAL AVERAGE ENERGY CONSUMPTION OF BUILDINGS FOR THE PERIOD 2011-2017









# ENERGY PERFORMANCE OF BUILDINGS AFTER INTERVENTIONS

















#### PERCENTAGE OF SAVING ENERGY



| CLIMATIC ZONE | CATEGORIES OF BUILDINGS  Commercial Hospitals Temporary Residence Educational Sports Halls Prisons and Police Stations Offices Single-Family House | 2669693.143 392339.0534 2370314.035 368403.238 743573.0246 3005.03 563206.302 3911994.649 | ESTIMATED ANNUAL AVERAGE PRIMARY ENERGY CONSUMPTION OF BUILDING (kWh/m²)  433.08 410.75 440.13 167.41 729.37 640.56 353.51 254.05 | ESTIMATED ANNUAL AVERAGE PRIMARY ENERGY CONSUMPTION OF BUILDING (GWh)  1156.20 161.15 1043.25 61.67 542.34 1.92 199.10 993.82 | ESTIMATED ANNUAL AVERAGE PRIMARY ENERGY CONSUMPTION OF THE BUILDING ACCORDING TO THE RE