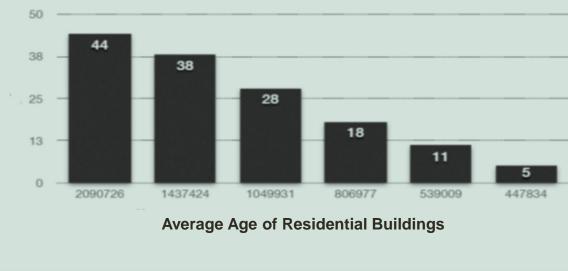

sustainable, through the lowering of greenhouse gas emissions, pollution, and fossil fuel dependence.



### **ENERGY STRATEGY AND ENERGY UNION**



#### New targets to be met by 2030:

- ❖ At least a 40% reduction in greenhouse gas emissions by 2030, compared to 1990.
- ❖ At least 27% of renewable energy in the EU.
- An energy efficiency increase of at least 27%, to be reviewed by 2020 with the potential to raise the target to 30% by 2030.
- ❖ The completion of the internal energy market by reaching an electricity interconnection target of 15% between EU countries by 2030, and pushing forward important infrastructure projects.

Source: https://ec.Europa.eu



# **ENERGY POVERTY IN EUROPE**







Source: BPIE own analysis based on 2015 Eurostat data



# **BUILDING STOCK IN GREECE**









Source: ELSTAT 2014



### **ENERGY PERFORMANCE OF HELLENIC BUILDINGS**









# ANNUAL AVERAGE PRIMARY ENERGY CONSUMPTION OF RESIDENTIAL BUILDINGS











#### **ENERGY BALANCE OF RESIDENTIAL BUILDINGS**







### ANNUAL AVERAGE PRIMARY ENERGY CONSUMPTION OF

#### NON-RESIDENTIAL BUILDINGS











# ANNUAL AVERAGE ENERGY CONSUMPTION OF NON-RESIDENTIAL BUILDINGS







# ANNUAL AVERAGE ENERGY CONSUMPTION OF BUILDINGS FOR THE PERIOD 2011-2017









# ENERGY PERFORMANCE OF BUILDINGS AFTER INTERVENTIONS

















#### PERCENTAGE OF SAVING ENERGY



| CLIMATIC ZONE | CATEGORIES OF BUILDINGS  Commercial Hospitals Temporary Residence Educational Sports Halls Prisons and Police Stations Offices Single-Family House | 2669693.143 392339.0534 2370314.035 368403.238 743573.0246