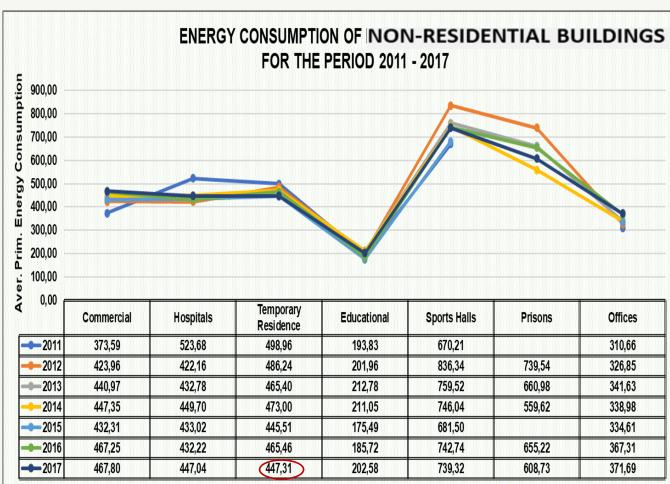

#### NON-RESIDENTIAL BUILDINGS

# ANNUAL AVERAGE ENERGY CONSUMPTION OF NON-RESIDENTIAL BUILDINGS

# ANNUAL AVERAGE ENERGY CONSUMPTION OF BUILDINGS FOR THE PERIOD 2011-2017