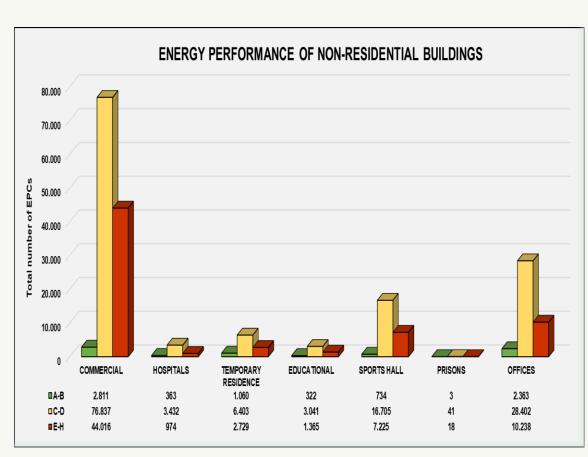

the EU.
- An energy efficiency increase of at least 27%, to be reviewed by 2020 with the potential to raise the target to 30% by 2030.
- ❖ The completion of the internal energy market by reaching an electricity interconnection target of 15% between EU countries by 2030, and pushing forward important infrastructure projects.

Source: https://ec.Europa.eu



# **ENERGY POVERTY IN EUROPE**







Source: BPIE own analysis based on 2015 Eurostat data



# **BUILDING STOCK IN GREECE**









Source: ELSTAT 2014



### **ENERGY PERFORMANCE OF HELLENIC BUILDINGS**









# ANNUAL AVERAGE PRIMARY ENERGY CONSUMPTION OF RESIDENTIAL BUILDINGS











#### **ENERGY BALANCE OF RESIDENTIAL BUILDINGS**







### ANNUAL AVERAGE PRIMARY ENERGY CONSUMPTION OF

#### NON-RESIDENTIAL BUILDINGS











# ANNUAL AVERAGE ENERGY CONSUMPTION OF NON-RESIDENTIAL BUILDINGS







# ANNUAL AVERAGE ENERGY CONSUMPTION OF BUILDINGS FOR THE PERIOD 2011-2017









# ENERGY PERFORMANCE OF BUILDINGS AFTER INTERVENTIONS

















#### PERCENTAGE OF SAVING ENERGY



| CLIMATIC ZONE | CATEGORIES OF BUILDINGS  Commercial Hospitals Temporary Residence Educational Sports Halls Prisons and Police Stations Offices Single-Family House | 2669693.143 392339.0534 2370314.035 368403.238 743573.0246 3005.03 563206.302 3911994.649 | ESTIMATED ANNUAL AVERAGE PRIMARY ENERGY CONSUMPTION OF BUILDING (kWh/m²)  433.08 410.75 440.13 167.41 729.37 640.56 353.51 254.05 | ESTIMATED ANNUAL AVERAGE PRIMARY ENERGY CONSUMPTION OF BUILDING (GWh)  1156.20 161.15 1043.25 61.67 542.34 1.92 199.10 993.82 | ESTIMATED ANNUA