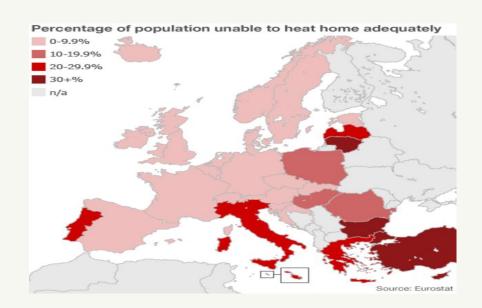

# **ENERGY POVERTY IN EUROPE**

Source: BPIE own analysis based on 2015 Eurostat data