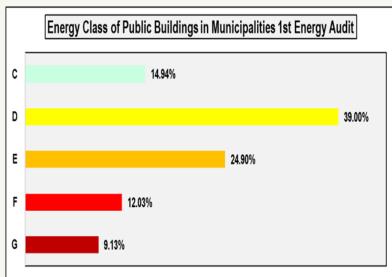

nection target of 15% between EU countries by 2030, and pushing forward important infrastructure projects.

Source: https://ec.Europa.eu



# **ENERGY POVERTY IN EUROPE**







Source: BPIE own analysis based on 2015 Eurostat data



# **BUILDING STOCK IN GREECE**









Source: ELSTAT 2014



### **ENERGY PERFORMANCE OF HELLENIC BUILDINGS**









# ANNUAL AVERAGE PRIMARY ENERGY CONSUMPTION OF RESIDENTIAL BUILDINGS











#### **ENERGY BALANCE OF RESIDENTIAL BUILDINGS**







### ANNUAL AVERAGE PRIMARY ENERGY CONSUMPTION OF

#### NON-RESIDENTIAL BUILDINGS











# ANNUAL AVERAGE ENERGY CONSUMPTION OF NON-RESIDENTIAL BUILDINGS







# ANNUAL AVERAGE ENERGY CONSUMPTION OF BUILDINGS FOR THE PERIOD 2011-2017









# ENERGY PERFORMANCE OF BUILDINGS AFTER INTERVENTIONS

















#### PERCENTAGE OF SAVING ENERGY



| CLIMATIC ZONE | CATEGORIES OF BUILDINGS  Commercial Hospitals Temporary Residence Educational Sports Halls Prisons and Police Stations Offices Single-Family House | 2669693.143 392339.0534 2370314.035 368403.238 743573.0246 3005.03 563206.302 3911994.649 | ESTIMATED ANNUAL AVERAGE PRIMARY ENERGY CONSUMPTION OF BUILDING (kWh/m²)  433.08 410.75 440.13 167.41 729.37 640.56 353.51 254.05 | ESTIMATED ANNUAL AVERAGE PRIMARY ENERGY CONSUMPTION OF BUILDING (GWh)  1156.20 161.15 1043.25 61.67 542.34 1.92 199.10 993.82 | ESTIMATED ANNUAL AVERAGE PRIMARY ENERGY CONSUMPTION OF THE BUILDING ACCORDING TO THE REGULATION KENAK (kWh/m²) 243.19 274.71 256.23 109.23 454.16 369.88 207.33 | ESTIMATED ANNUAL AVERAGE PRIMARY ENERGY CONSUMPTION OF THE BUILDING ACCOR