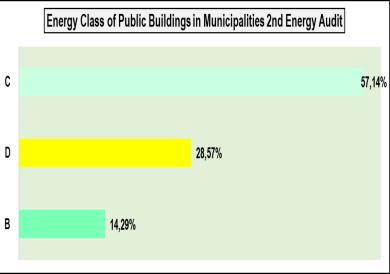

n target of 15% between EU countries by 2030, and pushing forward important infrastructure projects.

Source: https://ec.Europa.eu



# **ENERGY POVERTY IN EUROPE**







Source: BPIE own analysis based on 2015 Eurostat data



# **BUILDING STOCK IN GREECE**









Source: ELSTAT 2014



### **ENERGY PERFORMANCE OF HELLENIC BUILDINGS**









# ANNUAL AVERAGE PRIMARY ENERGY CONSUMPTION OF RESIDENTIAL BUILDINGS











#### **ENERGY BALANCE OF RESIDENTIAL BUILDINGS**







### ANNUAL AVERAGE PRIMARY ENERGY CONSUMPTION OF

#### NON-RESIDENTIAL BUILDINGS











# ANNUAL AVERAGE ENERGY CONSUMPTION OF NON-RESIDENTIAL BUILDINGS







# ANNUAL AVERAGE ENERGY CONSUMPTION OF BUILDINGS FOR THE PERIOD 2011-2017









# ENERGY PERFORMANCE OF BUILDINGS AFTER INTERVENTIONS

















#### PERCENTAGE OF SAVING ENERGY



| CLIMATIC ZONE | CATEGORIES OF BUILDINGS  Commercial Hospitals Temporary Residence Educational Sports Halls Prisons and Police Stations Offices Single-Family House | 2669693.143 392339.0534 2370314.035 368403.238 743573.0246 3005.03 563206.302 3911994.649 | ESTIMATED ANNUAL AVERAGE PRIMARY ENERGY CONSUMPTION OF BUILDING (kWh/m²)  433.08 410.75 440.13 167.41 729.37 640.56 353.51 254.05 | ESTIMATED ANNUAL AVERAGE PRIMARY ENERGY CONSUMPTION OF BUILDING (GWh)  1156.20 161.15 1043.25 61.67 542.34 1.92 199.10 993.82 | ESTIMATED ANNUAL AVERAGE PRIMARY ENERGY CONSUMPTION OF THE BUILDING ACCORDING TO THE REGULATION KENAK (kWh/m²) 243.19 274.71 256.23 109.23 454.16 369.88 207.33 | ESTIMATED ANNUAL AVERAGE PRIMARY ENERGY CONSUMPTION OF THE BUILDING ACCORDING T