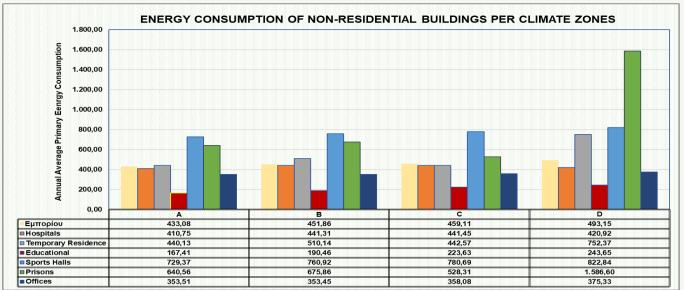

# ANNUAL AVERAGE ENERGY CONSUMPTION OF NON-RESIDENTIAL BUILDINGS

# ANNUAL AVERAGE ENERGY CONSUMPTION OF BUILDINGS FOR THE PERIOD 2011-2017