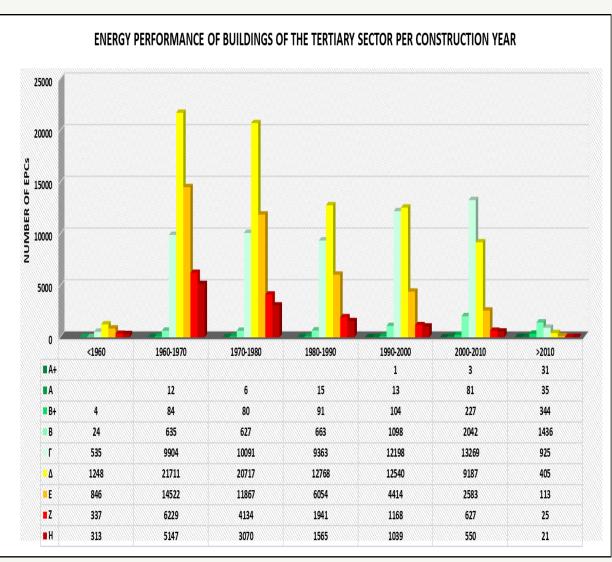

### ANNUAL AVERAGE PRIMARY ENERGY CONSUMPTION OF

#### NON-RESIDENTIAL BUILDINGS

# ANNUAL AVERAGE ENERGY CONSUMPTION OF NON-RESIDENTIAL BUILDINGS